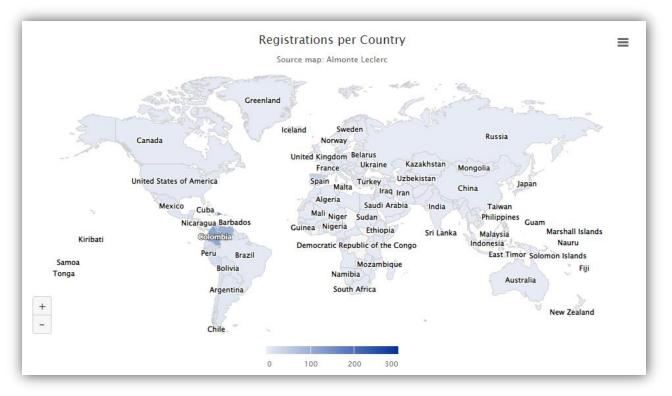

Fig.6: we have registered clients from over 67 different countries

Almonte Leclerc

Mr. M.E. Martis contact@almonteleclerc.eu

| country              | numbers  | percentage | Ecuador              | 12 | 1 | 0,9% |
|----------------------|----------|------------|----------------------|----|---|------|
| Argentina            | 7 💄      | 0,5%       | Egypt                | 1  | 1 | 0,1% |
| Aruba                | 13 💄     | 1%         | El Salvador          | 3  | 1 | 0,2% |
| Belgium              | 3 👤      | 0,2%       | Europa Island        | 1  | 1 | 0,1% |
| Bolivia              | 5 👤      | 0,4%       | France               | 1  | 1 | 0,1% |
| Brazil               | 3 👤      | 0,2%       | France               | 1  | 1 | 0,1% |
| Canada               | 1 💄      | 0,1%       | Germany              | 2  | 1 | 0,2% |
| Chile                | 10 💄     | 0,8%       | Guatemala            | 2  | 1 | 0,2% |
| Colombia             | 112      | 8,6%       | Guyana               | 1  | 1 | 0,1% |
|                      |          |            | Honduras             | 1  | 1 | 0,1% |
| Costa Rica           | 2 💄      | 0,2%       | India                | 1  | 1 | 0,1% |
| Cuba                 | 16 💄     | 1,2%       | Italy                | 5  | 1 | 0,4% |
| Dominican Republic   | 186<br>9 | 14,3%      | Mexico               | 8  | 1 | 0,6% |
| Могоссо              | 1 💄      | 0,1%       | Peru                 | 22 | 1 | 1,7% |
| Netherlands          | 237      | 18,2%      | Poland               | 1  | 1 | 0,1% |
|                      |          |            | Portugal             | 1  | 1 | 0,1% |
| Netherlands Antilles | 16 👤     | 1,2%       | Puerto Rico          | 2  | 1 | 0,2% |
| Nicaragua            | 2 👤      | 0,2%       | Slovakia             | 1  | 1 | 0,1% |
| Nigeria              | 2 👤      | 0,2%       | Spain                | 41 | 1 | 3,1% |
| Oman                 | 1 👤      | 0,1%       | Suriname             | 2  | 1 | 0,2% |
| Pakistan             | 1 👤      | 0,1%       | Syria                | 1  | 1 | 0,1% |
| Panama               | 2 👤      | 0,2%       | Turkey               | 3  | 1 | 0,2% |
| Paraguay             | 1 👤      | 0,1%       | United Arab Emirates | 1  | 1 | 0,1% |
| Peru                 | 22 👤     | 1,7%       | United States        | 3  | 1 | 0,2% |
| Poland               | 1 👤      | 0,1%       | Uruguay              | 2  | 1 | 0,2% |
| Portugal             | 1 👤      | 0,1%       | Venezuela            | 92 | 1 | 7,1% |

Fig.7: just a few of the countries we are helping clients and/or their families abroad to obtain legal documents (visa, residence permit, passport, etc...) to migrate and settle with peace-of-mind.

We are taking our mobile App, website and Management Platform to another level by using all the available tools and technology, including A.I (Artificial Intelligence) to significantly increase the odds of our customers to successfully reach their goal.