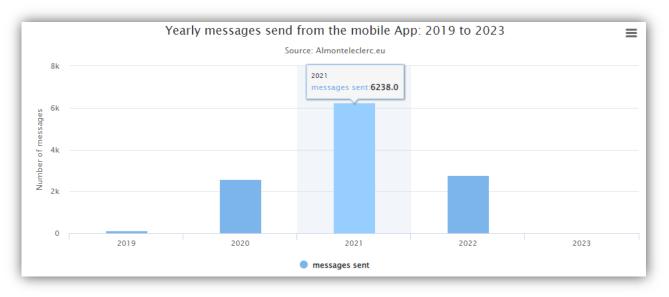

Fig.4: in 2021 we received over 6200 messages from our clients via our App, and average of 17 different requests per day !

Fig.5: in 2021 some 1300 files were uploaded from the App (about 1.5 Gigabits of data), files necessary to process each client case.