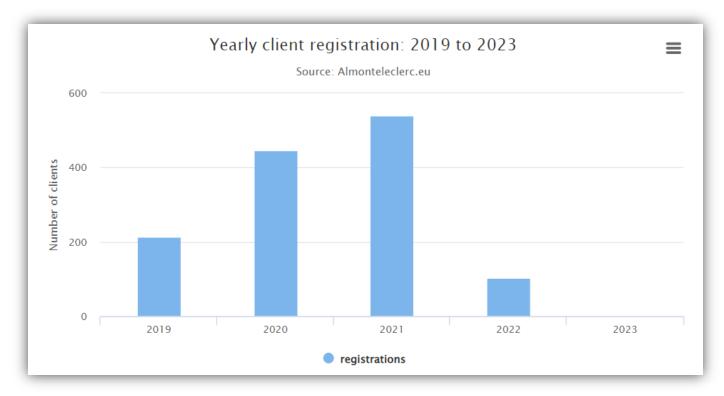

To be able to reach out to potential clients worldwide, we will need to scale-up our technology and expand our offices.

The interest on your investment could be significant!

Take a look at the statistics below and what we have already achieved in just 3 years with our new app and services coupled with ITC.

# **Statistics @ Almonte Leclerc**

In just 3 years of lunching our mobile applications, we have logged over 1300 users.

Fig.1: number of registration per year, showing an increase of 152% from 2019 to 2021.