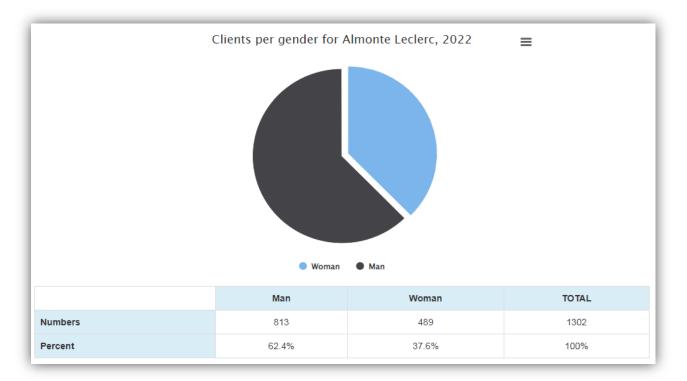

Almonte Leclerc

Fig.2: distribution of our application among various platforms, so we can cater to the maximum number of clients.

Almonte Leclerc

Fig.3: both women and men use our App to process their migration procedures.