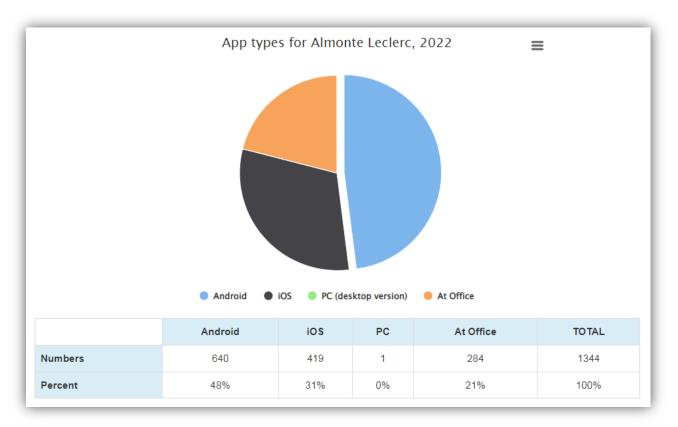

Almonte Leclerc

Fig.2: distribution of our application among various platforms, so we can cater to the maximum number of clients.

Almonte Leclerc

Fig.3: both women and men use our App to process their migration procedures.