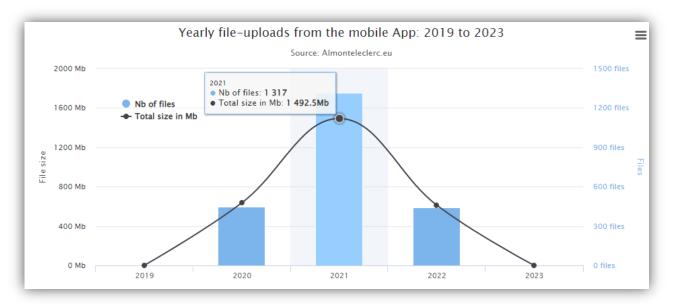

Fig.4: in 2021 we received over 6200 messages from our clients via our App, and average of 17 different requests per day !

Fig.5: in 2021 some 1300 files were uploaded from the App (about 1.5 Gigabits of data), files necessary to process each client case.